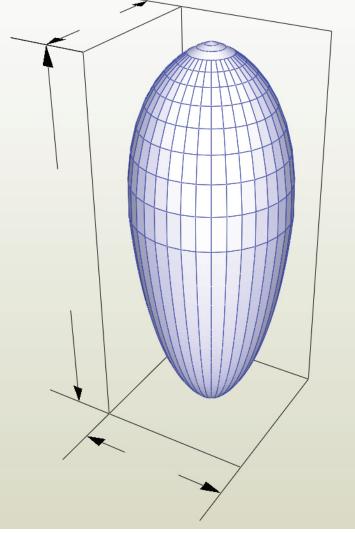

owed 280° motor rotation.
- Spectrum DX8 8 CH Radio 2.4 GH with internal telemetry system.
- Carbon framed Depron tail fins with quick attach connections. (Servo operated outdoor model).
- Motorized lower fin.

- Emergency helium release valve (outdoor model.)
- Protective shroud screens (allows flight over crowd).
- Quick connectors applied to all components, including spares.
- 3 phase brushless powerful motors.
- Ultra-bright RGB led lights. (Can be controlled from your smartphone).
- Prize drop system.
- Spare part kit.
- Vinyl art can be applied and can be changed easily.
- 1 year warranty

### OPTIONS -----

• Camera • Gimbal • Monitor • Carrying case

All our blimps are made in Israel, you will never get better than this blimp!





## Measurements



# From the Design Board