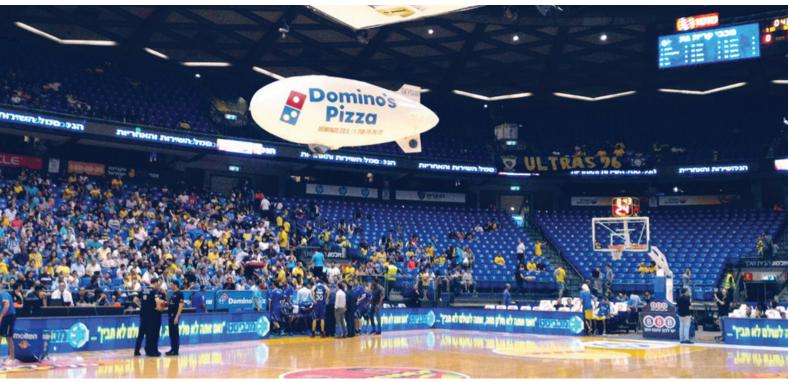

# SKYSHP 4 RC Indoor / Outdoor Blimp

Skyship 4 is a special model design for indoor or outdoor use. The blimp is 4 meter long suitable for big arenas up to 20000 seats or stadium or just outdoor.

This blimp provides long flight time, 40 min - 60 min. Very easy to inflate, ready for flight in less than 45 min. Operated by 2 persons.

### SPECS -----

- Urethane envelop made in Israel.
- 4.4 cubic meter helium.
- Banner area: 230 cm long 80 cm height.
- Up to 1 kg pay load.
- Carbon Fiber Gondola.
- Winch servo allowed 280° motor rotation.
- Spectrum DX8 8 CH Radio 2.4 GH with internal telemetry system.
- Carbon framed Depron tail fins with quick attach connections. (Servo operated outdoor model).
- Motorized lower fin.

- Emergency helium release valve (outdoor model.)
- Protective shroud screens (allows flight over crowd).
- Quick connectors applied to all components, including spares.
- 3 phase brushless powerful motors.
- Ultra-bright RGB led lights. (Can be controlled from your smartphone).
- Prize drop system.
- Spare part kit.
- Vinyl art can be applied and can be changed easily.
- 1 year warranty

### OPTIONS -----

• Camera • Gimbal • Monitor • Carrying case

All our blimps are made in Israel, you will never get better than this blimp!