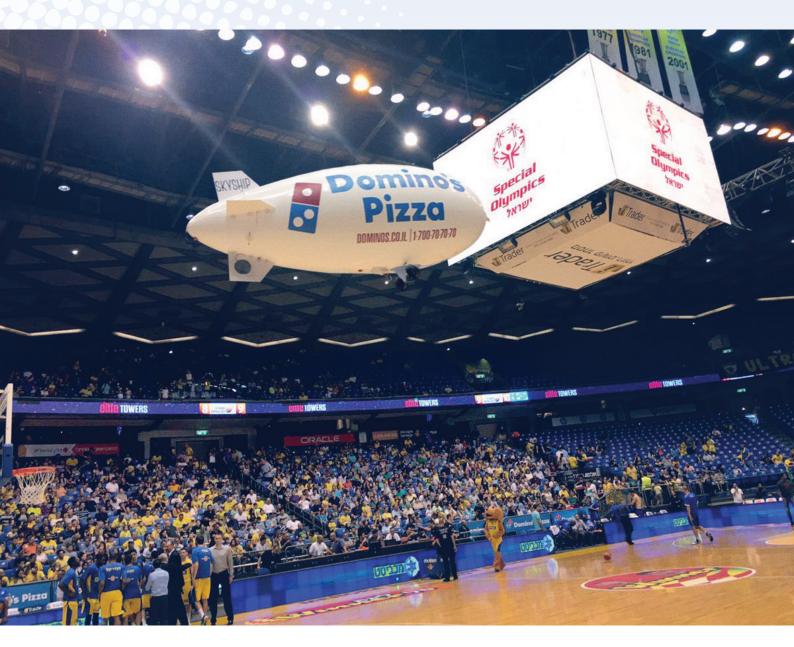

# SKYSHP 4 RC Indoor / Outdoor Blimp

Skyship 4 is a special model design for indoor or outdoor use. The blimp is 4 meter long suitable for big arenas up to 20000 seats or stadium or just outdoor.

This blimp provides long flight time, 40 min - 60 min. Very easy to inflate, ready for flight in less than 45 min. Operated by 2 persons.

### SPECS -----

- Urethane envelop made in Israel.
- 4.4 cubic meter helium.
- Banner area: 230 cm long 80 cm height.
- Up to 1 kg pay load.
- Carbon Fiber Gondola.
- Winch servo allowed 280° motor rotation.
- Spectrum DX8 8 CH Radio 2.4 GH with internal telemetry system.
- Carbon framed Depron tail fins with quick attach connections. (Servo operated outdoor model).
- Motorized lower fin.

- Emergency helium release valve (outdoor model.)
- Protective shroud screens (allows flight over crowd).
- Quick connectors applied to all components, including spares.
- 3 phase brushless powerful motors.
- Ultra-bright RGB led lights. (Can be controlled from your smartphone).
- Prize drop system.
- Spare part kit.
- Vinyl art can be applied and can be changed easily.
- 1 year warranty

### OPTIONS -----

• Camera • Gimbal • Monitor • Carrying case

All our blimps are made in Israel, you will never get better than this blimp!