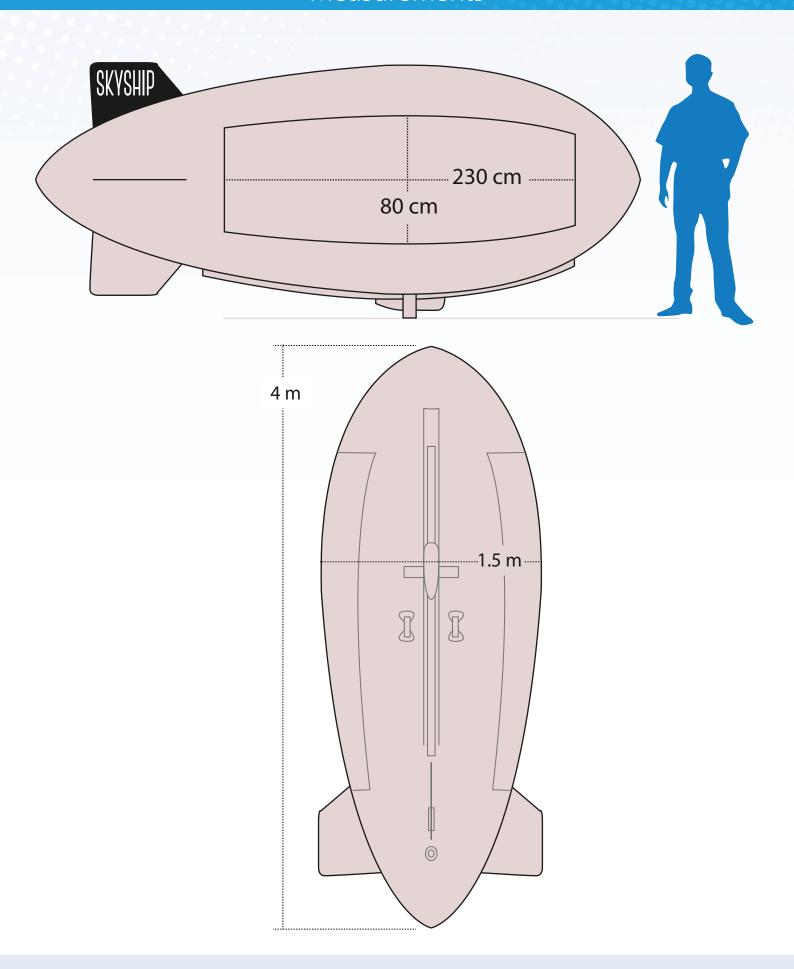

## Measurements

# SKYSHP 4 RC Indoor / Outdoor Blimp

Skyship 4 is a special model design for indoor or outdoor use. The blimp is 4 meter long suitable for big arenas up to 20000 seats or stadium or just outdoor.

This blimp provides long flight time, 40 min - 60 min. Very easy to inflate, ready for flight in less than 45 min. Operated by 2 persons.

### SPECS -----

- Urethane envelop made in Israel.
- 4.4 cubic meter helium.
- Banner area: 230 cm long 80 cm height.
- Up to 1 kg pay load.
- Carbon Fiber Gondola.
- Winch servo allowed 280° motor rotation.
- Spectrum DX8 8 CH Radio 2.4 GH with internal telemetry system.
- Carbon framed Depron tail fins with quick attach connections. (Servo operated outdoor model).
- Motorized lower fin.